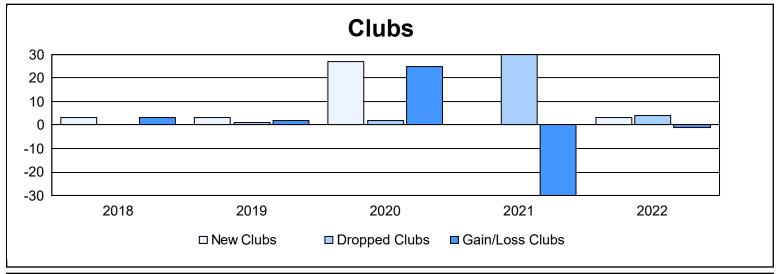

District B 5 As of June 2022 Cumulative

| Year      | New<br>Clubs | Dropped<br>Clubs | Gain/<br>Loss<br>Clubs | New<br>Members | Charter<br>Members | Reinstate<br>Members | Transfer<br>Members | Total<br>Member<br>Added | Total<br>Members<br>Dropped | Gain/<br>Loss<br>Members |
|-----------|--------------|------------------|------------------------|----------------|--------------------|----------------------|---------------------|--------------------------|-----------------------------|--------------------------|
| 2017-2018 | 3            | 0                | 3                      | 155            | 75                 | 12                   | 5                   | 247                      | 316                         | -69                      |
| 2018-2019 | 3            | 1                | 2                      | 249            | 71                 | 4                    | 3                   | 327                      | 245                         | 82                       |
| 2019-2020 | 27           | 2                | 25                     | 118            | 233                | 10                   | 0                   | 361                      | 311                         | 50                       |
| 2020-2021 | 0            | 30               | -30                    | 101            | 8                  | 4                    | 7                   | 120                      | 506                         | -386                     |
| 2021-2022 | 3            | 4                | -1                     | 164            | 78                 | 21                   | 3                   | 266                      | 248                         | 18                       |
| Average   | 7            | 7                | 0                      | 157            | 93                 | 10                   | 4                   | 264                      | 325                         | -61                      |